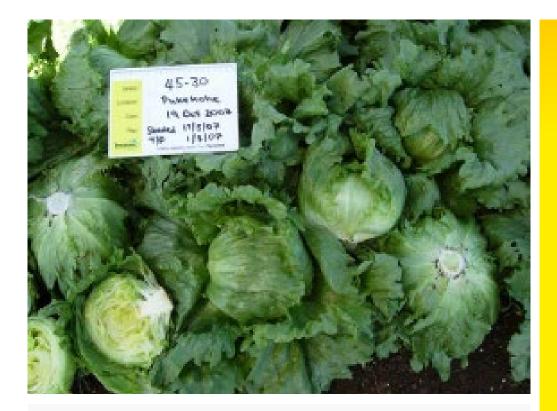

## **Crisphead Lettuce**

- Spring and Late Autumn harvest
- Dark green leaves
- Good vigour in cool conditions
- Best results harvested in spring
- Well closed base and nice round head shape
- Sits upright making for easier harvest
- Very good uniformity with high cut out rates
- Resistant; HR BI: 16-23, 25, 31, 32 Nr:0/Pb